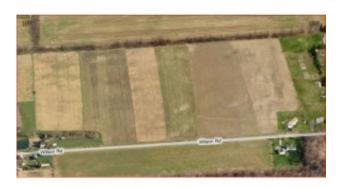

Original List Price: \$24,950

Apx Size Range: 2-4 Acres

Closing Dt: 07/18/2013

Apx Acreage:

Price Acre:

Lot Size:

Land 138071 Sold

Lot 1 Wilson Road Lansing, NY 14882

4.00

\$10,625.00

200x914

L\$42,500 C\$40,000 V

Prop Sub-Type:

Acreage

County: **Tompkins** 

Hamlet/Subdivision:

Property Location: Town of Lansing

**School District:** 

Lansing Central

**Elementary** 

Lansing Central

School:

Lake

No Rights

Road Type:

Driveway:

Water:

**Row Easments:** 

**Tax Map#:** 27.-1-36.22 (part)

Deed Restrictions: Yes

Spec. Assess/Sur.: No

Survey: