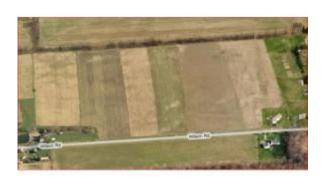

Sewer/Septic: Oil/Gas/Mineral Rights: Need Private System Not Leased Natural Gas: Not Available

Directions/House Color: Between Conlon Road and Buck Road - land on North side (look for sign)

Public Description: 8+ acre building lot located near Lansing School, Myers Park and Ludlowville. Also a short commute to Cornell Business/Tech Park, airport and mall. Several newer homes already built in neighborhood. Level building site makes it easy for construction. Owner negotiable and willing to finance purchase (terms available thru listing agent). No doublewide or singlewide homes allowed. Modulars OK. More land available. See MLS 139634 & 139636.